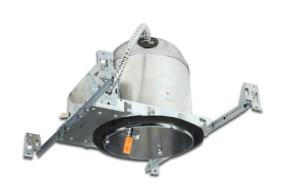

# **PRODUCT DESCRIPTION**

This LED housing series is designed for new construction installations and suitable for use in ceiling where the housing can be direct contact with insulation. Air tight construction reduces energy costs by reducing the amount of air leakages through the ceiling.

#### **Plaster Frame**

 Galvanized steel construction. The housing can be removed from plaster frame to provide access to the junction box.

### Junction Box

- Listed for through branch circuit wiring.
- Contains one 1-1/8", six 7/8" knockouts and four Romex pryouts with strain relief.

#### **Bar Hanger**

- Pre-installed Real nail easily installs in regular lumber, engineered lumber.
- Bar Hangers are adjustable from 13-5/8" to 25" and can be repositioned 90 degree on plaster frame.

# J7IC-LED

6" IC LED Dedicated Can New construction Housing