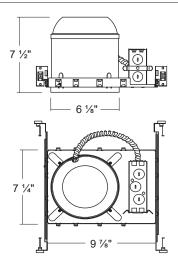

TIONS**

#### **Plaster Frame**

 Galvanized steel construction. The housing can be removed from plaster frame to provide access to the junction box.

### Junction Box

- Listed for through branch circuit wiring.
- Contains one 1-1/8", six 7/8" knockouts and four Romex pryouts with strain relief.

#### **Bar Hanger**

- Pre-installed Real nail easily installs in regular lumber, engineered lumber.
- Bar Hangers are adjustable from 13-5/8" to 25" and can be repositioned 90 degree on plaster frame.

#### Listings

- cULus Listed for Damp Location
- cULus Listed for Feed Through
- Certified under ASTM-E283 for Air tight construction

# **CONNECT DIMMER SWITCH WIRING**

Standard version (Triac Dimming at 120V)



# J7IC-LED

6" IC LED Dedicated Can New construction Housing



# **DIMENSIONS**



# **COMPATIBLE TRIMS**

## Standard version

| Catalog Number | Description                     |
|----------------|---------------------------------|
| JRT2-56-XX-S   | 5 & 6" LED Retrofit<br>/ Smooth |
| JRT2-56-XX-BF  | 5 & 6" LED Retrofit<br>/ Baffle |
| JRT2-56-XX-SQ  | 5 & 6" LED Retrofit / Square    |
| JRT-56-XX-ADJ  | 5 & 6" LED Retrofit / Gimbal    |